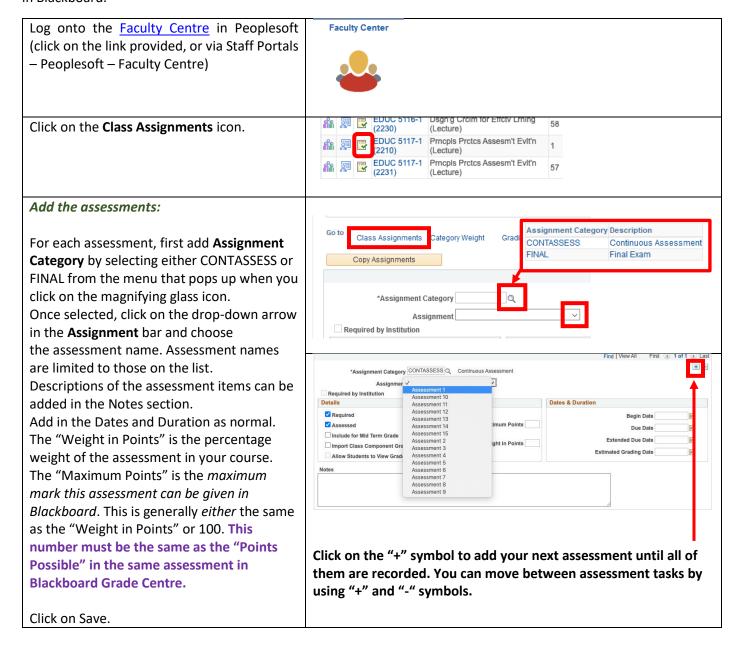

## Set up your Assessments in Peoplesoft

Blackboard Quick Guide

The setting up your assessments in Peoplesoft can occur at any time up until the end of semester, but must be set up before the process is run to integrate Blackboard marks into Peoplesoft. First, identify all of your assessment items (including exams), the weighting each has, and what the maximum mark possible for the assessment will be in Blackboard.