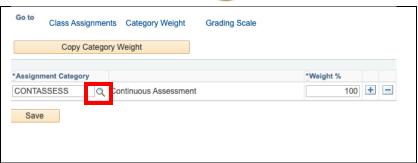

The system will then ask you to set up **Category Weight.** To do it, click on the on the magnifying glass icon and choose Category Weight to allocate the marks balance between Continuous Assessment and Final Exam.

Save once finished.

A Quick Guide on preparing the Grade Centre in Blackboard for the marks integration is available in the LTO Resources/ Assessment web page.