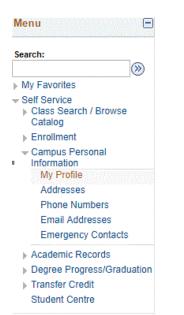

#### Student Centre

- Enrolment Information
- Gradebook
- Apply for Graduation

You can view your enrolled information, payment status and academic results.

| arch:                            | Student Center                   |     |
|----------------------------------|----------------------------------|-----|
| My Favorites                     | Academics                        |     |
| Self Service                     |                                  | 122 |
| Class Search / Browse<br>Catalog | <u>S</u> earch<br><u>E</u> nroll |     |
| Enrollment                       | My Academics                     | •   |
| Campus Personal<br>Information   | •                                | ۰.  |
| Academic Records                 |                                  |     |
| Degree Progress/Graduation       |                                  |     |
| Transfer Credit                  |                                  |     |
| Student Centre                   |                                  |     |