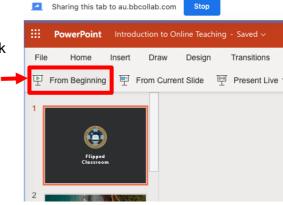

As soon as you click Share in the bottom right, you will be moved to the web page containing your presentation. Click on **From Beginning** in the Slide Show menu, and your presentation will start to run. Control it with the arrows in the bottom right as you usually would.