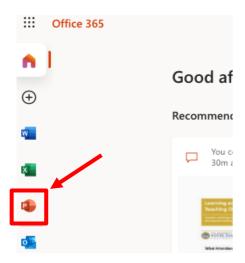

First you need to access Office 365 through a web page. Open Chrome and Google "Office 365". Login with your University of Notre Dame credentials.

You will be directed to a Home page that allows you to access all of the Office apps within the webpage. Click on the PowerPoint icon from the list of icons down the left-hand side of the window.