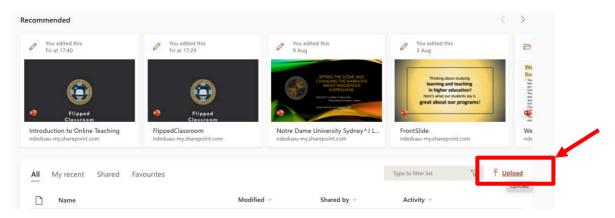

You can create a new PowerPoint in this area, access a PowerPoint that you have in OneDrive, or upload an existing one from your computer. To upload from your computer, scroll down past any "Recommended" presentations (which will only be there if you're an active OneDrive user), and click on the Upload button.

Click on the presentation you'd like to use – it will open in a new window. The Slide Show menu operates just as it does in the PowerPoint application, only within this web page.

Learning and Teaching Office