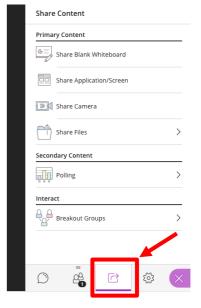

## Presenting in Collaborate

Access the Share Content area with the pink button at the bottom right of your Collaborate screen. From the Share Content area in Collaborate choose **Share Application/Screen**.