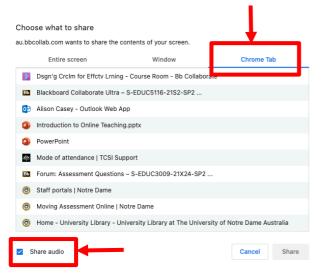

Choose to share a Chrome Tab, making sure that you have Share Audio clicked in the bottom left of the screen. Choose the tab you have your PowerPoint open in (it will have the title of the PowerPoint).

As soon as you click Share in the bottom right, you will be moved to the web page containing your presentation. Click on **From Beginning** in the Slide Show menu, and your presentation will start to run. Control it with the arrows in the bottom right as you usually would.