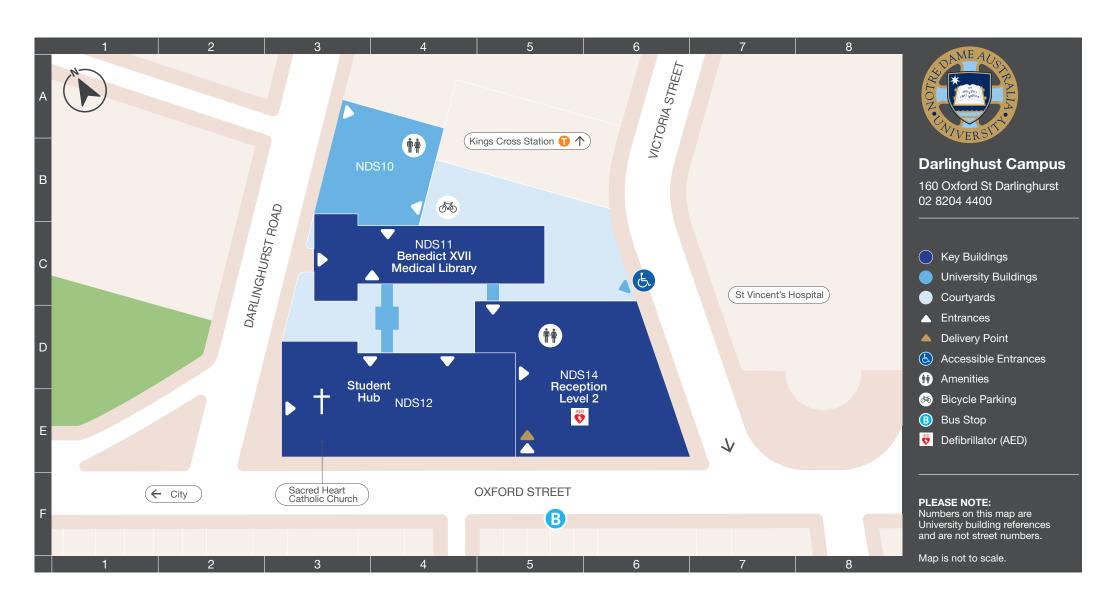

| Department/School       | Building | Мар |
|-------------------------|----------|-----|
| Campus Services         | NDS14    | 6E  |
| Clinical Prac Rooms     | NDS14    | 6E  |
| IT Services             | NDS14    | 6E  |
| Lecture Rooms           | NDS14    | 6E  |
| Library (Benedict XVII) | NDS11    | 4C  |

| Department/School   | Building | Мар |
|---------------------|----------|-----|
| PBL Teaching        | NDS11    | 4C  |
| Reception           | NDS14    | 6E  |
| Sacred Heart Church | NDS12    | 4E  |
| School of Medicine  | NDS14    | 6E  |
| School of Nursing   | NDS14    | 6E  |
|                     |          |     |

| Department/School   | Building | Мар |
|---------------------|----------|-----|
| Student Common Room | NDS12    | 4E  |
| Student Hub         | NDS12    | 4E  |
| Student Services    | NDS19    | 4C  |
|                     |          |     |